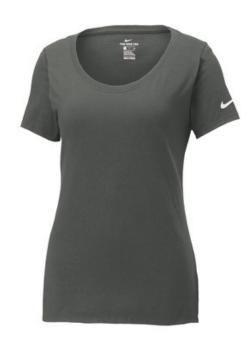

# Nike Ladies Core Cotton Scoop Neck Tee. NKBQ5236

The Nike Core Cotton Tee is made of pure cotton for all-day comfort and lasting wear. Durable rib knit scoop neck with interior taping. Heat transfer label for tag-free comfort. Double-needle stitching throughout. Contrast heat transfer Swoosh design trademark on left sleeve. Made of 4.6-ounce, 100% ring spun cotton (solid colors), 4.4-ounce, 80/20 ring spun cotton/polyester (Dark Grey Heather).